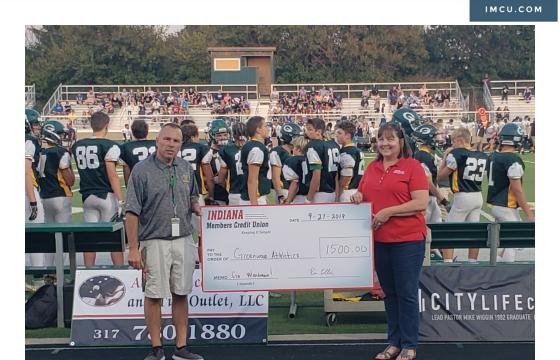

Mimi Bateman, IMCU's Assistant Vice President Greenwood Branch Manager, presented the check to Rob Irwin, Greenwood Community High School Athletic Director, at the boys varsity football game on Friday, September 27, 2019.

-more-

Keeping It Simple

\*Pictured left to right: Rob Irwin, Athletic Director, Greenwood Community High School and Mimi Bateman, Assistant Vice President, Greenwood Branch Manager, IMCU.

\*Pictured is the Indiana Members Credit Union, Greenwood Woodmen debit card.